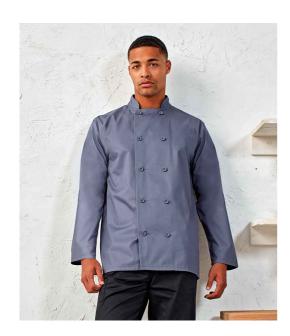

## **PR657 Premier**

Premier Long Sleeve Chef's Jacket

Sizes: XS - 4XL

Material: 65% polyester/35% cotton twill.

Weight: 195 gsm

## **Features**

- Easy care fabric.
- 10 button wrap over closure.
- High quality, long life resin buttons.
- Left sleeve pen pocket.
- Open cuffs.
- Industrial laundry 85°C.
- Domestic wash 60°C.
- Available in short sleeve PR656.