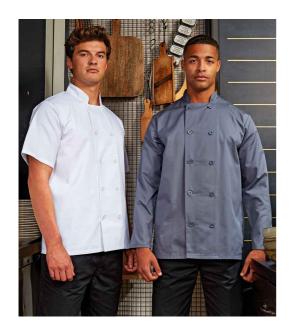

## **PR656 Premier**

Premier Short Sleeve Chef's Jacket

Sizes: XS - 4XL

Material: 65% polyester/35% cotton twill.

Weight: 195 gsm

## **Features**

- Easy care fabric.
- Mandarin collar stand.
- 10 button wrap over closure.
- High quality, long life resin buttons.
- Left sleeve pen pocket.
- Industrial laundry 85°C.
- Domestic wash 60°C.
- Available in long sleeve PR657.